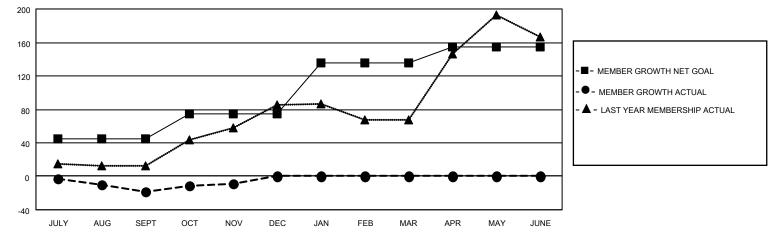

## GAT MONTHLY MEMBERSHIP PROGRESS REPORT

Multiple District 60

Results as of: 11/30/2021

LOCATION: GUYANA

| Clubs                 |               |           |               | Members               |                           |                         |                                                    |
|-----------------------|---------------|-----------|---------------|-----------------------|---------------------------|-------------------------|----------------------------------------------------|
| RESULTS FOR 2021-2022 |               |           |               | RESULTS FOR 2021-2022 |                           |                         |                                                    |
| QUARTER               | NEW CLUB GOAL | NEW CLUBS | DROPPED CLUBS | QUARTER               | MEMBER GROWTH NET<br>GOAL | MEMBER GROWTH<br>ACTUAL | DROPPED<br>MEMBERS ACTUAL<br>(including transfers) |
| JULY/AUG/SEPT         | 0             | 0         | 0             | JULY/AUG/SE           | PT 45                     | 40                      | 48                                                 |
| OCT/NOV/DEC           | 1             | 0         | 1             | OCT/NOV/DEC           | C 30                      | 73                      | 59                                                 |
| JAN/FEB/MAR           | 1             | 0         | 0             | JAN/FEB/MAR           | 60                        | 0                       | 0                                                  |
| APR/MAY/JUNE          | 0             | 0         | 0             | APR/MAY/JUN           | IE 20                     | 0                       | 0                                                  |

- • - CURRENT YEAR ACTUAL NEW CLUBS

▲ - LAST YEAR ACTUAL NEW CLUBS

GOALS AND ACTUAL MEMBERS CUMULATIVE

| GENDER DISTRIBUTION |  |  |
|---------------------|--|--|
| .83%)               |  |  |
| .17%)               |  |  |
|                     |  |  |
|                     |  |  |
| 151                 |  |  |
| 131                 |  |  |
| 79                  |  |  |
|                     |  |  |