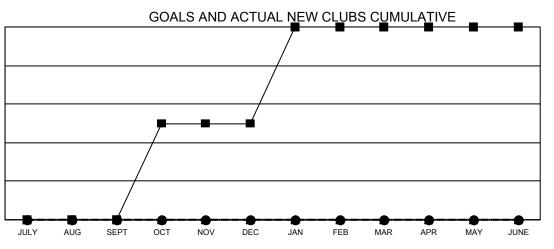

## GAT MONTHLY MEMBERSHIP PROGRESS REPORT

Multiple District 60

Results as of: 11/30/2021

LOCATION: GUYANA

| Clubs                 |               |           |               | Members               |                           |                         |                                                    |
|-----------------------|---------------|-----------|---------------|-----------------------|---------------------------|-------------------------|----------------------------------------------------|
| RESULTS FOR 2021-2022 |               |           |               | RESULTS FOR 2021-2022 |                           |                         |                                                    |
| QUARTER               | NEW CLUB GOAL | NEW CLUBS | DROPPED CLUBS | QUARTER               | MEMBER GROWTH NET<br>GOAL | MEMBER GROWTH<br>ACTUAL | DROPPED<br>MEMBERS ACTUAL<br>(including transfers) |
| JULY/AUG/SEPT         | 0             | 0         | 0             | JULY/AUG/SE           | PT 45                     | 40                      | 48                                                 |
| OCT/NOV/DEC           | 1             | 0         | 1             | OCT/NOV/DEC           | C 30                      | 73                      | 59                                                 |
| JAN/FEB/MAR           | 1             | 0         | 0             | JAN/FEB/MAR           | 60                        | 0                       | 0                                                  |
| APR/MAY/JUNE          | 0             | 0         | 0             | APR/MAY/JUN           | IE 20                     | 0                       | 0                                                  |